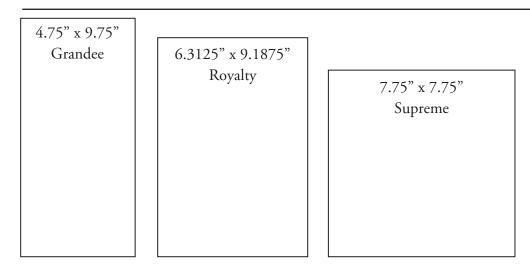

## **GRAND CARD SIZES**

| 6" x 9.5"<br>A10 Outer | 5.75" x 9.25"<br>A10 | 4" x 9.25"<br>No. 10 | 5.75" x 8.75"<br>A9 Outer | 5.5" x 8.5"<br>A9 | 6.13"<br>X 8.38"<br>800E | 5.88" x 7.88"<br>Duchess<br>and 700E        | 7" x 7"<br>Marquis<br>Outer | 6.75" x 6.75"<br>Marquis |
|------------------------|----------------------|----------------------|---------------------------|-------------------|--------------------------|---------------------------------------------|-----------------------------|--------------------------|
|                        |                      |                      |                           |                   |                          | *Also available with<br>Arturo deckled edge |                             |                          |

## REGAL CARD SIZES